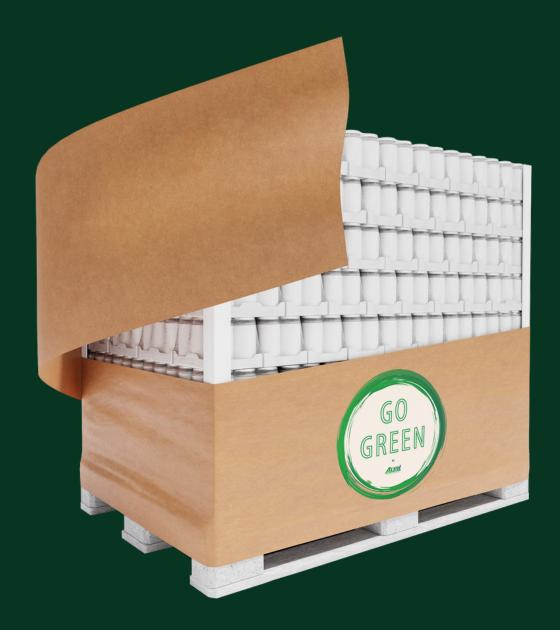

# Plastic Free Line

GU GREEN A green choice upstream in the production process

#### Unlike plastic, which is made from finite fossil fuels, paper is a renewable resource.

Responsibly obtained paper actually helps offset greenhouse gas emissions.

GREEN

#### Recyclability Sustainability Social responsibility Reduced environmental impact

If these are also your goals, the ACMI kraft paper wrapper is the perfect solution!

The new "GoGreen by ACMI" end-ofline products do not use plastic material for packaging operations.