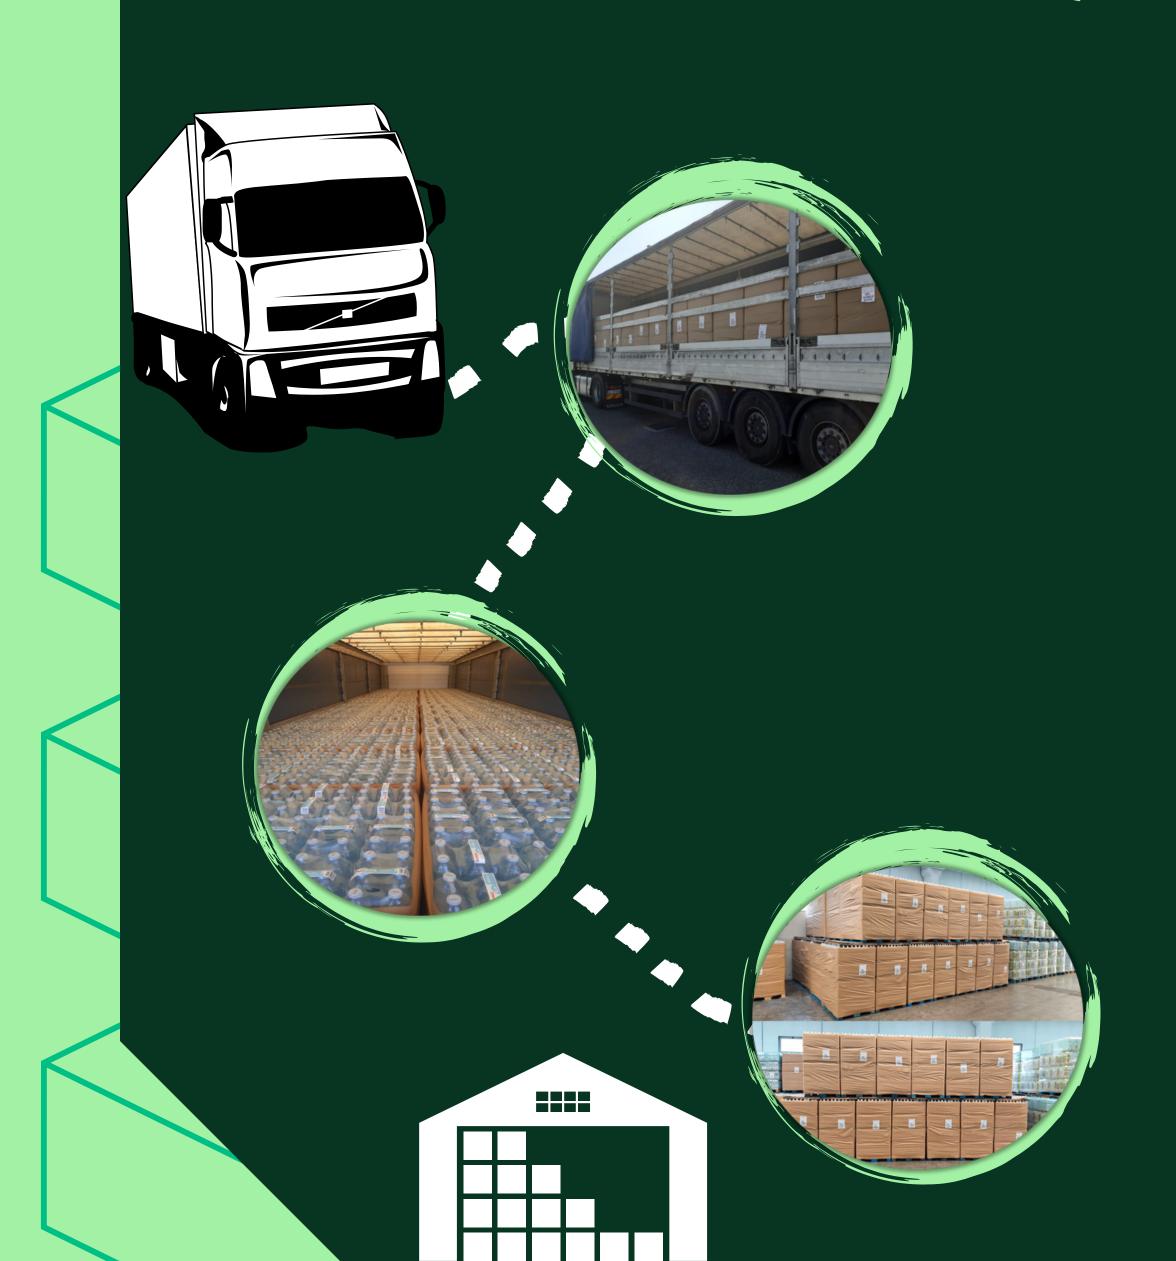

# Warehousing & Shipping

### Pallet holding (EUMOS test)

Acceleration test results showed that a pallet wrapped with kraft paper exhibits less deformation than the same pallet wrapped with stretch film.

Thanks to 40 years of experience, ACMI is one of the world's leading companies in the design of packaging systems for the beverage, food, pet food, tissue and chemical sectors.