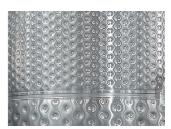

## **Standard Features**

- 60°&70° bottom cone angle for FSTs; Dished bottom for BBTs.
- ▶ 25% head space for FSTs; 10% for BBTs.
- Multiple zone cooling jacket.
- ▶ Shell and Cladding: 304 stainless steel.
- ▶ 100mm Polyurethane insulation.
- Interior shell: 304-2B stainless steel pickled and passivated.
- Exterior shell: 304-2B stainless steel or 4# finished.
- Butterfly valve, sample valve, PRV or pressure safety valve and anti-vacuum valve are optional.
- Clamps and gaskets, port for pressure gauge.
- Stainless steel legs with adjusted footpads.
- ▶ Side or top manway.
- ▶ CIP pipeline with spray ball.
- Safety carbon steel packing supports for shipment.

## **Product Advantages**

- ▶ Lehui is the manufacturer providing fermentation tanks and brite tanks using high quality laser welding technology.
- ▶ Variety jacket choice: Dimple, channel and corrugated jacket.
- Fast delivery for standard products.
- ▶ Traceable manufacture process documents for quality and international certificates including ASME, PED, AS1210, GOST etc. are available.