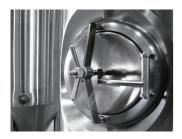

## **Standard Features**

- 60°&70° bottom cone angle for FSTs; Dished bottom for BBTs.
- ▶ 25% head space for FSTs; 10% for BBTs.
- Multiple zone cooling jacket.
- ▶ Shell and Cladding: 304 stainless steel.
- ▶ 100mm Polyurethane insulation.
- Interior shell: 304-2B stainless steel pickled and passivated.
- Exterior shell: 304-2B stainless steel or 4# finished.
- Butterfly valve, sample valve, PRV or pressure safety valve and anti-vacuum valve are optional.
- Clamps and gaskets, port for pressure gauge.
- Stainless steel legs with adjusted footpads.
- ▶ Side or top manway.
- ▶ CIP pipeline with spray ball.
- Safety carbon steel packing supports for shipment.