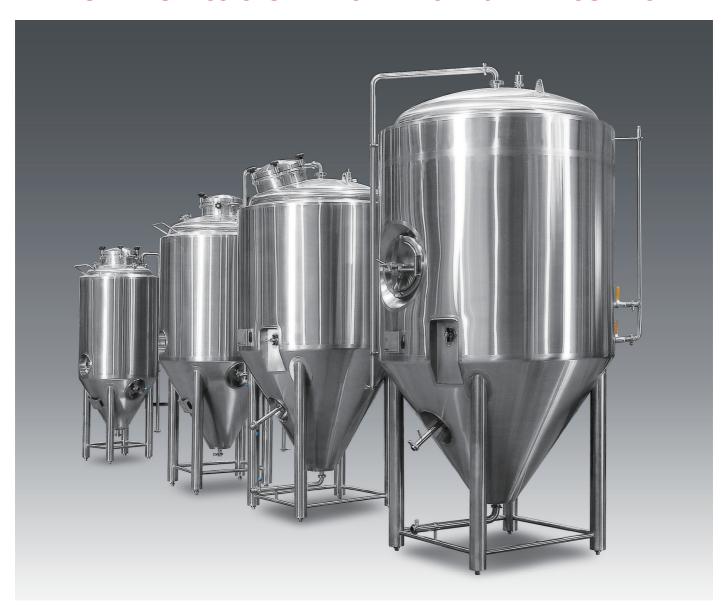

## Laser-Welded Fermentation Tank and Brite Tank

Lehui Craft Brewery: Built To Last a Lifetime

Lehui is able to manufacture fermentation tanks and brite tanks that meet international standards for pressure vessels including ASME, PED, AS1210, GOST etc. All tanks can be designed and manufactured according to customer's requirements.

Using laser welding technology, the service life of Lehui fermentation tanks and brite tanks can be extended as long as twenty years.

## **Standard Features**

- 60°&70° bottom cone angle for FSTs; Dished bottom for BBTs.
- ▶ 25% head space for FSTs; 10% for BBTs.
- Multiple zone cooling jacket.
- ▶ Shell and Cladding: 304 stainless steel.
- ▶ 100mm Polyurethane insulation.
- Interior shell: 304-2B stainless steel pickled and passivated.
- Exterior shell: 304-2B stainless steel or 4# finished.
- Butterfly valve, sample valve, PRV or pressure safety valve and anti-vacuum valve are optional.
- Clamps and gaskets, port for pressure gauge.
- Stainless steel legs with adjusted footpads.
- ▶ Side or top manway.
- ▶ CIP pipeline with spray ball.
- Safety carbon steel packing supports for shipment.