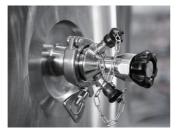

## **Standard Features**

- 60°&70° bottom cone angle for FSTs; Dished bottom for BBTs.
- ▶ 25% head space for FSTs; 10% for BBTs.
- Multiple zone cooling jacket.
- ▶ Shell and Cladding: 304 stainless steel.
- ▶ 100mm Polyurethane insulation.
- Interior shell: 304-2B stainless steel pickled and passivated.
- Exterior shell: 304-2B stainless steel or 4# finished.
- Butterfly valve, sample valve, PRV or pressure safety valve and anti-vacuum valve are optional.
- Clamps and gaskets, port for pressure gauge.
- Stainless steel legs with adjusted footpads.
- ▶ Side or top manway.
- ▶ CIP pipeline with spray ball.
- Safety carbon steel packing supports for shipment.