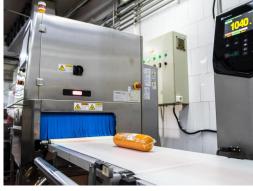

The Ishida IX-GA-4075 X-ray inspection system is able to detect a wide variety of foreign bodies, such as stainless steel, aluminium, glass, shells, stones, rubber, dense plastic and shells, as small as 0.3mm.

Key to its excellent performance is Ishida's unique GA (Genetic Algorithm) technology that enables the machine to be trained to more easily detect specific contaminants, which means it can be adapted to the precise requirements of the many different products it is inspecting.