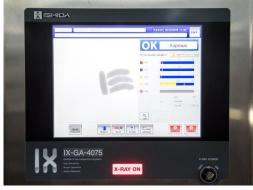

The Ishida IX-GA-4075 X-ray inspection system is able to detect a wide variety of foreign bodies, such as stainless steel, aluminium, glass, shells, stones, rubber, dense plastic and shells, as small as 0.3mm.

Both the Ishida X-ray inspection system and the Ishida checkweigher are operating 24 hours a day, seven days a week, and Myasnoy dom Borodina says there have been no problems with either model in the two years since they were first installed. Changeovers between products can be achieved within seconds by calling up the pre-sets on the machines' intuitive and easy to use remote control units. Ishida provided full operator training during installation.