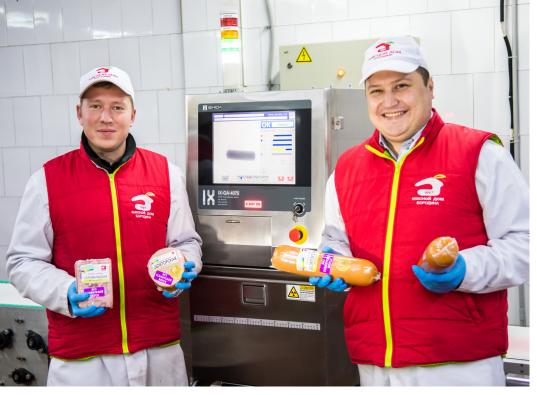

# Facts and figures

The Ishida IX-GA-4075
X-ray inspection system
and DACS-G checkweigher
are being used across
Myasnoy dom Borodinas
entire range of products,

Ishida X-ray inspection and checkweighing technologies are ensuring the highest standards of product quality and pack accuracy at Myasnoy dom Borodina (Meat House Borodin), one of the Moscow Region's premier meat processors.

The Ishida IX-GA-4075 X-ray inspection system and DACS-G checkweigher are being used across Myasnoy dom Borodina's entire range of pork products, around 80 in total, including sausages, ham, cured meats and a range of delicatessen items, in a number of different pack formats, such as thermoformed trays, skinpacks, overwrapped and skin on board.

Both the Ishida X-ray inspection system and the Ishida checkweigher are operating 24 hours a day, seven days a week, and Myasnoy dom Borodina says there have been no problems with either model in the two years since they were first installed. Changeovers between products can be achieved within seconds by calling up the pre-sets on the machines' intuitive and easy to use remote control units. Ishida provided full operator training during installation.