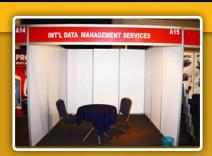

## **SHELL SCHEME STAND PACKAGE**

Stand Size: 9 - 18 SQM costs N150,000 per m<sup>2</sup> Stand Size: 19 SQM and above N145,000 per m<sup>2</sup>

Includes per 9 m<sup>2</sup> stand:

- Exhibtion space
- Online exhibitor entry
- 2x Chairs
- 1x Table
- 2x Spotlights
- · Fascia name board

## IN ADDITION TO YOUR SHELL SCHEME STAND ABOVE WHY NOT BRAND YOUR STAND?

STAND BOLT-ON PACKAGES - in addition to space and shell rates above

## 9 SQM STAND

- · Branded fascia
- Branded lockable cupboard
- Featured on Exhibitor Spotlight