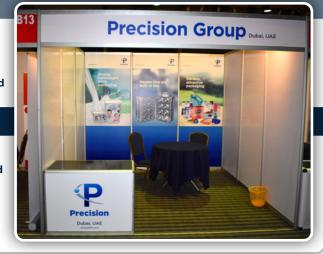

## **SHELL SCHEME STAND PACKAGE**

Stand Size: 9 - 18 SQM costs N150,000 per m<sup>2</sup> Stand Size: 19 SQM and above N145,000 per m<sup>2</sup>

Includes per 9 m<sup>2</sup> stand:

- Exhibtion space
- Online exhibitor entry
- 2x Chairs
- 1x Table
- 2x Spotlights
- · Fascia name board

## IN ADDITION TO YOUR SHELL SCHEME STAND ABOVE WHY NOT BRAND YOUR STAND?

STAND BOLT-ON PACKAGES - in addition to space and shell rates above

## 9 SQM STAND

- · Branded fascia
- Branded lockable cupboard
- Featured on Exhibitor Spotlight