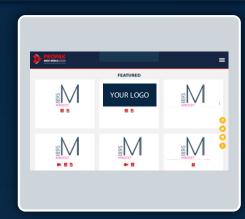

# **Featured Exhibitor Package**

#### Includes:

#### Onsite

• Logo Printed on Floorplan Onsite

#### **Online**

- Showcased as Featured Exhibitor on Exhibitor List
- Showcased as Featured Exhibitor on website homepage
- Spotlight Feature on Email Campaign to visitor database
- · Enhanced Social Media Announcement

- Booking of Space Only or Shell Scheme Stand Package
- Submission of company profile and logo

Package Cos: \$350