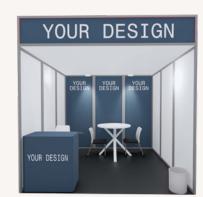

Option 2. Shell Scheme Stand Package - This package is for companies who want to utilise the industry standard shell scheme booths and are bringing their own posters and branding to place on the stand.

Option 3. Enhanced Shell Scheme Stand Package - This package is for companies who want to utilise the industry standard shell scheme booths but want to be more prominent than those around them with company branding throughout the stand as well as an enhanced digital footprint with exposure online through the exhibition marketing campaign.