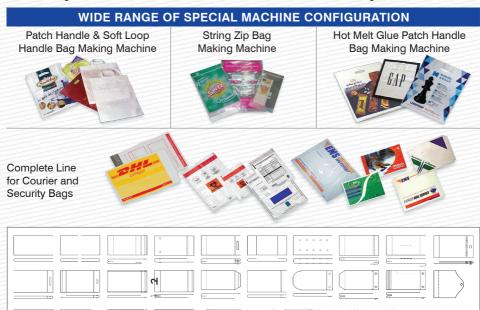

It's unique design gives distinct advantage to our customers, where change of jobs from Side Seal to Bottom Seal to Mix (Twin) Seal are very quick and consistent without compromising on productivity.

It gives "Cost to Output Ratio" which is perhaps the best in the world today. If you are scouting for above qualities in your Bag Makers, your search ends here. It's Modular construction allows you to add a host of attachments to make value added Bags like Soft-Loop Handle Bags, Patch Handle Bags, Garment Bags, Zipper Bags from PE | PP Films, Security | Courier Envelopes, Sine-wave Top Bags, Die-cut Handle Bags, Header Seal Bags, Round | Square Bottom Bags, Heavy duty Bottom Seal Bags for Pet Foods, Agricultural Product, Chemicals, Plastic Raw Materials, Wood Shaving, Mulch, Rock Salt, etc.

- Attachments for Special Purpose Bags
  - Security / Courier Envelopes
  - String Zip / Flange Zipper Insertion & Sealing
  - Round Bottom (Chicken/Minced meat) Bags
  - Square Bottom Bags
  - Diaper Bags
  - Moulded Handle Insertion
  - Draw String Bags
  - Hanger Seal Bags
- Post Gusseters
- Fix Type & Turn Table Type
- Customer Special Requirement