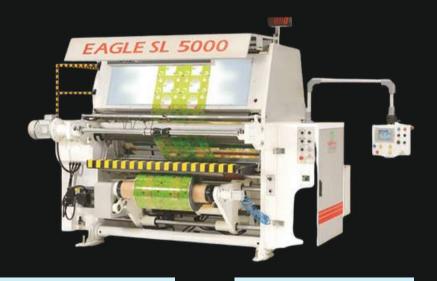

### Inspection Machine

- Speed up to 350 mtrs/min with AUTO defect detection
- Reversible operation: Runs in any direction
- Defect detection function: Identifies defects automatically
- Automatic relocation: Moves defect to inspection area
- Auto slow-down: Reduces speed when a defect is detected
- HMI display: Shows good length and waste length data in meters
- Salvage rewinding station: Discharges waste material efficiently