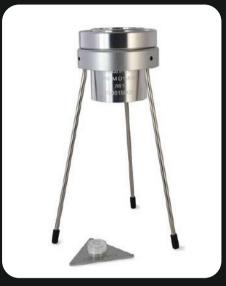

# Quality Control Equipments

- G S M measuring weighing scale.
- Gauge meter.
- Viscosity cup.
- UTM for bond strength, Seal strength, Tensile strength and Elongation.
- Static and Kinetic friction tester.
- Digital hot air oven.
- SS templet.
- Hardener tester for rubber roller.
- Heat sealer.
- Thickness Gauge.
- Dark Impact Tester.
- Leakage Tester.
- Digital Opacity Tester.