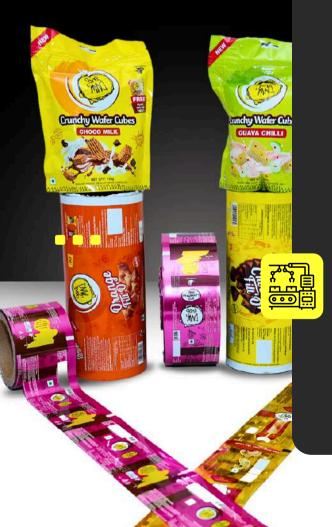

# Comprehensive Packaging Solutions for Diverse Industries

We are the leading manufacturer and supplier of laminated pouches and rolls, stand-up pouches, zipper bags, slider zipper pouches, quad seal pouches, shaped and spout pouches, shrink sleeves, embossed pouches, button pouches and die punch pouches.

Laminated rolls and pouches offer excellent packaging solutions. Clients can specify material details, designs and required information to enhance product appeal.

For packaged food products, printed lamination rolls and pouches are ideal. They provide moisture protection and are sealed on all sides. These pouches can withstand various temperatures and are tamper-proof.

We also offer shape and spout pouches, along with shrink sleeves (PVC, PET G). Beyond the food industry, our printed laminated rolls and pouches are perfect for cosmetics, toiletries, soap wrappers, pharmaceutical products, detergents, agricultural products like fertilizers and pesticides, garments and more.