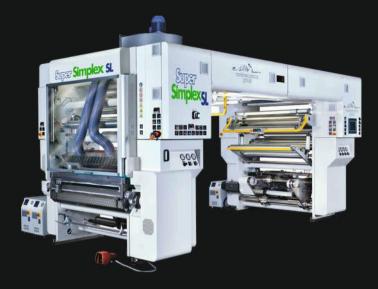

### 9 Colour Rotogravure Printing Machine

- Speed up to 180mtrs/min.
- Auto splicing with auto turret.
- Turn bar system.
- High precision printing quality.
- Fully Automatic touch controls for fast and accurate results.

### **Automatic Registration Control**

- A must have for high precision quality with multi colour job to meet desired quality required by customers.
- Both vertical and horizontal register control system.
- Control the registration of all the colours used while printing.
- An optimum correction quantity can be set by "one-touch" operation by the conditions of printing materials.