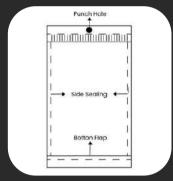

Plain BOPP Bags

Bag with Flaps

Bottom Flap with Knurling

Bottom Flap with Fuse Seal

Bag with Knurling/Punch Hole/Flap Self Adhesive Bag

Top Flap with Knurling **Butterfly Punch** 

## **BOPP Bags**

BOPP (Biaxially Oriented Polypropylene) bags can feature side sealing, flaps, knurling, punch holes, gussets, self-adhesive tape, and more. We tailor these bags to your specifications.