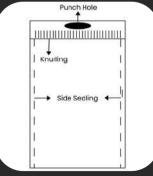

Plain BOPP Bags

Bag with Flaps

Bottom Flap with Knurling

Bottom Flap with Fuse Seal

Bag with Knurling/Punch Hole/Flap Self Adhesive Bag

Top Flap with Knurling **Butterfly Punch** 

## **BOPP Bags**

BOPP (Biaxially Oriented Polypropylene) bags can feature side sealing, flaps, knurling, punch holes, gussets, self-adhesive tape, and more. We tailor these bags to your specifications.