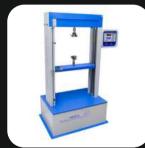

# Quality Control Equipments

- G S M measuring weighing scale.
- Gauge meter.
- Viscosity cup.
- UTM for bond strength, Seal strength, Tensile strength and Elongation.
- Static and Kinetic friction tester.
- Digital hot air oven.
- SS templet.
- Hardener tester for rubber roller.
- Heat sealer.
- Thickness Gauge.
- Dark Impact Tester.
- Leakage Tester.
- Digital Opacity Tester.