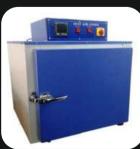

# Quality Control Equipments

- G S M measuring weighing scale.
- Gauge meter.
- Viscosity cup.
- UTM for bond strength, Seal strength, Tensile strength and Elongation.
- Static and Kinetic friction tester.
- Digital hot air oven.
- SS templet.
- Hardener tester for rubber roller.
- Heat sealer.
- Thickness Gauge.
- Dark Impact Tester.
- Leakage Tester.
- Digital Opacity Tester.