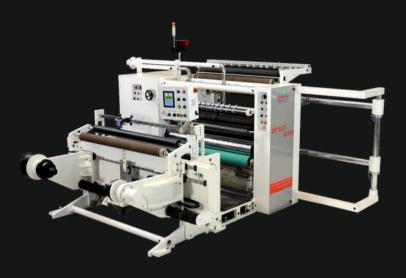

### Slitting Machine

- Speed upto 450 mtrs/min.
- Compact structure.
- Fast operation.
- Accurate slitting.
- Capable to handle wide range of substrate.