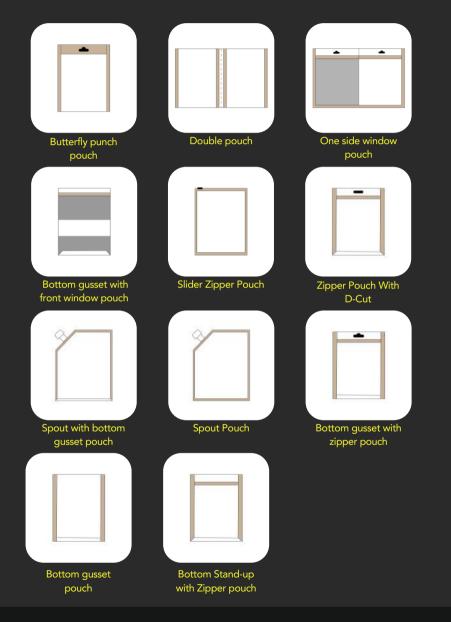

# Comprehensive Packaging Solutions for Diverse Industries

We are the leading manufacturer and supplier of laminated pouches and rolls, stand-up pouches, zipper bags, slider zipper pouches, quad seal pouches, shaped and spout pouches, shrink sleeves, embossed pouches, button pouches and die punch pouches.

Laminated rolls and pouches offer excellent packaging solutions. Clients can specify material details, designs and required information to enhance product appeal.

For packaged food products, printed lamination rolls and pouches are ideal. They provide moisture protection and are sealed on all sides. These pouches can withstand various temperatures and are tamper-proof.

We also offer shape and spout pouches, along with shrink sleeves (PVC, PET G). Beyond the food industry, our printed laminated rolls and pouches are perfect for cosmetics, toiletries, soap wrappers, pharmaceutical products, detergents, agricultural products like fertilizers and pesticides, garments and more.