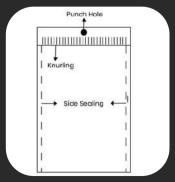

Plain BOPP Bags

Bag with Flaps

Bottom Flap with Knurling

Bottom Flap with Fuse Seal

Bag with Knurling/Punch Hole/Flap Self Adhesive Bag

Top Flap with Knurling **Butterfly Punch** 

## **BOPP Bags**

BOPP (Biaxially Oriented Polypropylene) bags can feature side sealing, flaps, knurling, punch holes, gussets, self-adhesive tape, and more. We tailor these bags to your specifications.