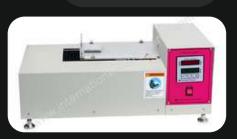

# Quality Control Equipments

- G S M measuring weighing scale.
- Gauge meter.
- Viscosity cup.
- UTM for bond strength, Seal strength, Tensile strength and Elongation.
- Static and Kinetic friction tester.
- Digital hot air oven.
- SS templet.
- Hardener tester for rubber roller.
- Heat sealer.
- Thickness Gauge.
- Dark Impact Tester.
- Leakage Tester.
- Digital Opacity Tester.