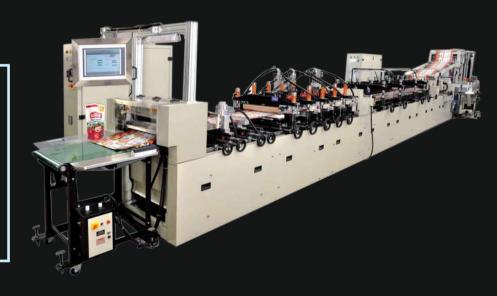

### Zipper Machine

- High-speed 3-side seal zipper and standup pouch machine
- Quad seal pouch option available
- Inbuilt water cooling technology for leak-proof products
- Synchronized front and back printing material