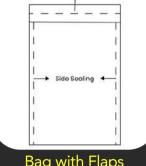

Plain BOPP Bags

Bag with Flaps

Bottom Flap with Knurling

Bottom Flap with Fuse Seal

Bag with Knurling/Punch Hole/Flap Self Adhesive Bag

Top Flap with Knurling **Butterfly Punch** 

## **BOPP Bags**

BOPP (Biaxially Oriented Polypropylene) bags can feature side sealing, flaps, knurling, punch holes, gussets, self-adhesive tape, and more. We tailor these bags to your specifications.