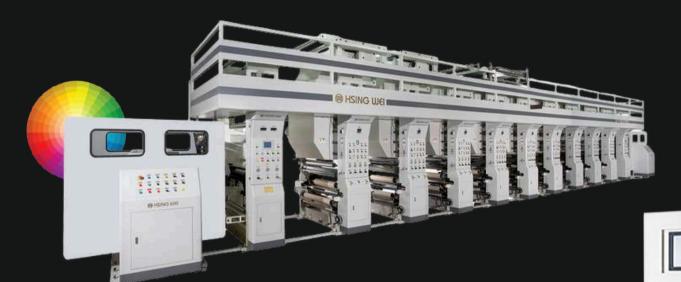

### 9 Colour Rotogravure Printing Machine

- Speed up to 180mtrs/min.
- Auto splicing with auto turret.
- Turn bar system.
- High precision printing quality.
- Fully Automatic touch controls for fast and accurate results.

### **Automatic Registration Control**

- A must have for high precision quality with multi colour job to meet desired quality required by customers.
- Both vertical and horizontal register control system.
- Control the registration of all the colours used while printing.
- An optimum correction quantity can be set by "one-touch" operation by the conditions of printing materials.